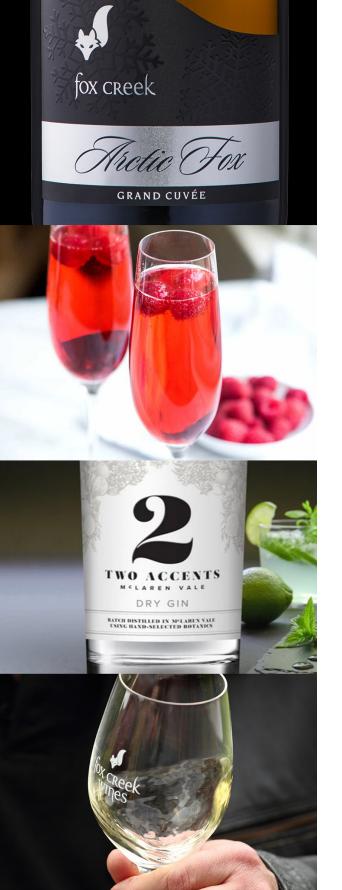

## ARCTIC RASPBERRY ROYALE

SERVES: 1

**DIFFICULTY: EASY** 

## **INGREDIENTS**

- Arctic Fox Grand Cuvée to top
- 30mls Two Accents Dry Gin
- 30mls Lemon Juice
- Ice
- 2 Bar Spoons\* Raspberry Jam

## **METHOD**

- 1. Combine jam, lemon juice and gin in a cocktail shaker with ice.
- 2. Shake hard to chill and emulsify.
- 3. Finely strain into a glass of your choice.
- 4. Top with Arctic Fox Sparkling Grand Cuvée.
- 5. Enjoy!

## WHAT YOU WILL NEED

- Cocktail Shaker
- Bar Spoon
- Double Jigger
- Strainer
- · Fresh Raspberries to garnish

This delicious cocktail is a twist on a Kir Royale. The jam, lemon juice and gin serve as a lovely fruity and floral base. Use a good quality jam as it is a key flavour.

The lovely effervescent crispness of the Arctic Fox accentuates all the florals from the gin and raspberries. The lemon juice balances out the sweetness of the raspberry jam with a fresh citrus taste. More florals hit the palate from the gin. Everything comes together to produce a delightful drink for any occasion!